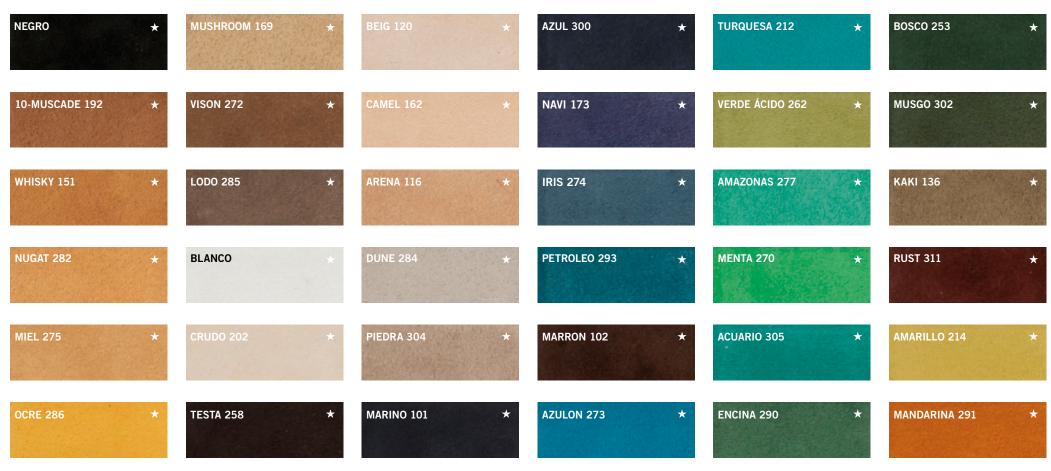

#### **NAPPA LEATHER** & SUEDE **LEATHER:**

High quality bovine leather in a variety of colors. Durability, comfort and resistance.

Flastic and resistant fiber in a wide variety of colors.

# 

We try to reproduce as much as possible the exact colour tone of the original in our catalogue but sometimes it may be subject to main variations depending on laptops or screen resolutions.

# **SUEDE LEATHER**