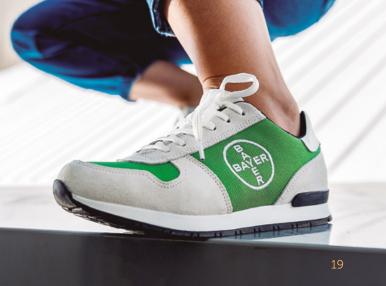

# PERSONALISED SNEAKERS WITH YOUR CUSTOMER'S LOGO

High quality handmade leather sneakers 🔸

Minimum order quantity - MOQ only 40 pairs 🗼

Delivery in 40 days 🛨

Free design proposals 🛨

40 years experience in the footwear industry 🛨

# A NEW WAY TO IMPLEMENT YOUR BRAND

We are the new manufacturer of personalised shoes for the promotional gift market.

We produce high quality sneakers totally personalised with your customer's corporate logo, colours and materials.

We are a branding company and have a long experience in the footwear industry. We have a very strong design team able to create the perfect shoe for each project.