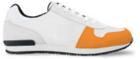

# DRAC

Leather, nylon or cotton

Custom Technique: Embroidery Leather cutting Sublimation (only nylon material)

**Heel Counter** 

Suede leather

**Custom Technique:** Embroidery

**Eyestay** 

Suede leather

Toe Cap

Suede leather

**Heel Tab** 

Leather

**Custom Technique:** Embroidery

Laces

Colours to be chosen