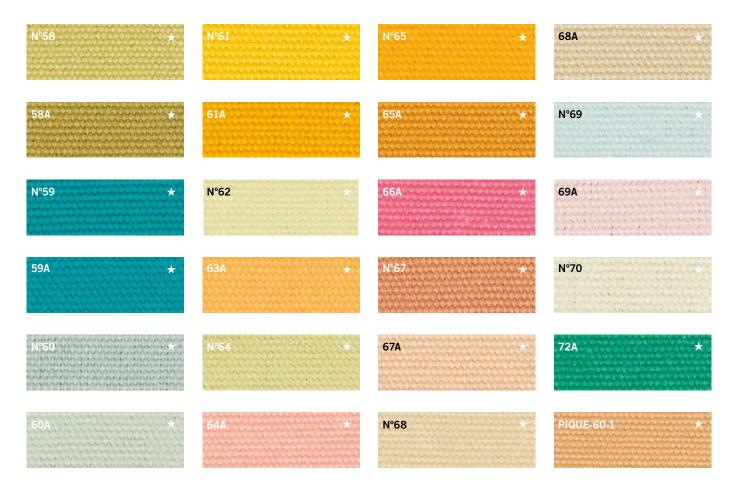

# 

We try to reproduce as much as possible the exact colour tone of the original in our catalogue but sometimes it may be subject to main variations depending on laptops or screen resolutions.

#### NYLON

# DYE SUBLIMATION

# SEND US YOUR PANTONE COLOUR

Do you need a specific colour? Send us the pantone colour and we can print that colour on the nylon. The result is perfect!

# TRICOT