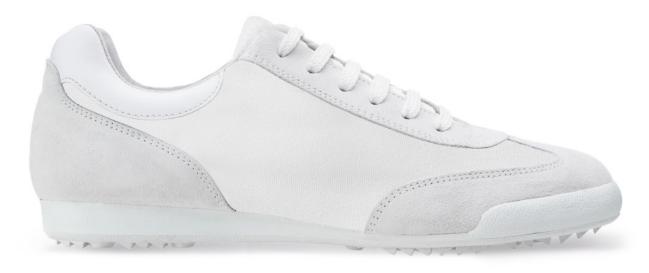

# **CASUAL**

#### Quarter

Leather, nylon or cotton

Custom Technique: Embroidery Leather cutting Sublimation (only nylon material)

#### **Heel Strap**

Suede leather

**Custom Technique:** Embroidery (max. 5 letter characters)

**Eyestay** 

Suede leather

Toe Cap

Suede leather

Laces

Colous to be chosen