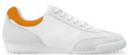

# DRAC

Leather, nylon or cotton

Custom Technique: Embroidery Leather cutting Sublimation (only nylon material)

**Heel Counter** 

Suede leather

**Custom Technique:** Embroidery

**Eyestay** 

Suede leather

Toe Cap

Suede leather

**Heel Tab** 

Leather

**Custom Technique:** Embroidery

Laces

Colours to be chosen