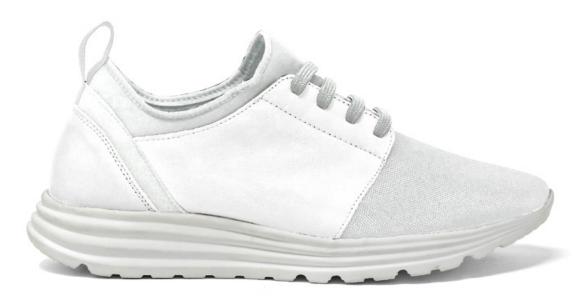

# 5 MODELS:

# **NEW FLASH**

# **TENNIS**

Quarter

Leather

**Custom Technique:** Embroidery

Tongue / Toe Cap

Leather

**Heel Tab** 

Suede leather or leather

# **CASUAL**

# **FLOW**