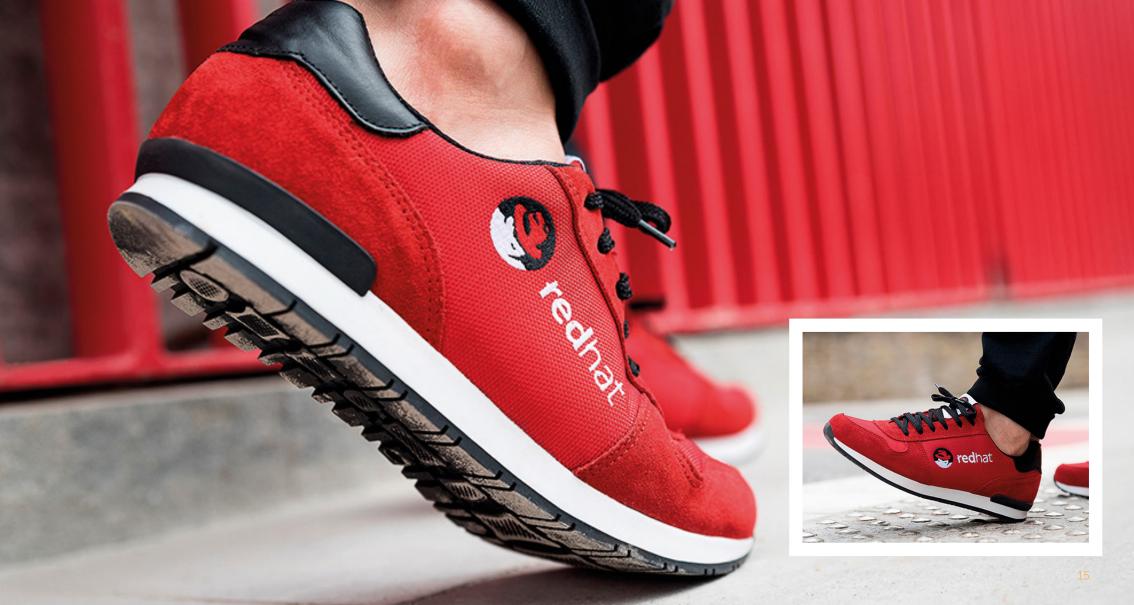

# PERSONALISED SNEAKERS WITH YOUR CUSTOMER'S LOGO

High quality handmade leather sneakers 🔸

Minimum order quantity - MOQ only 40 pairs 🗼

Delivery in 40 days 🛨

Free design proposals 🛨

40 years experience in the footwear industry 🛨

# A NEW WAY TO IMPLEMENT YOUR BRAND

We are the new manufacturer of personalised shoes for the promotional gift market.

We produce high quality sneakers totally personalised with your customer's corporate logo, colours and materials.