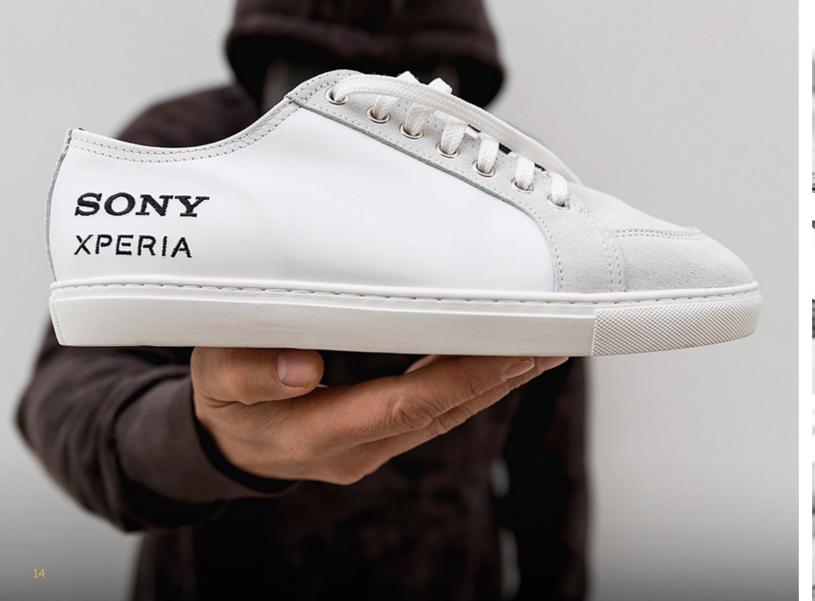

#### **TONGUE LABEL:**

It's also possible to insert the company logo or a text on the tongue of the sneaker.