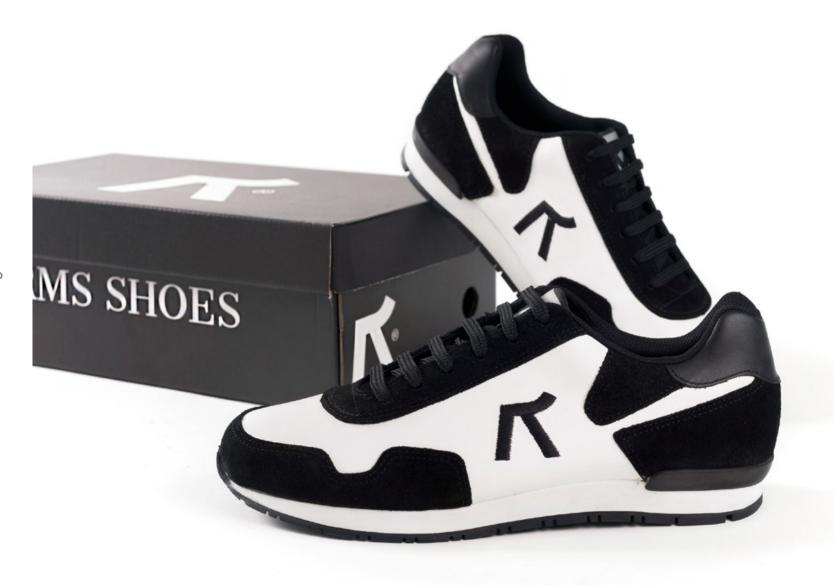

# PERSONALISED PACKAGING

#### **PACKAGING:**

We can personalise the sneakers packaging box

We can design it with your customer logo or apply the customer design proposal