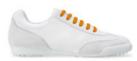

# **NEW FLASH**

#### Quarter

Leather, nylon or cotton

Custom Technique: Embroidery Leather cutting Sublimation (only nylon material)

#### **Heel Counter**

Suede leather

**Custom Technique:** Embroidery

#### **Eyestay**

Suede leather

#### Toe Cap

Suede leather

#### Heel Tab

Leather

**Custom Technique:** Embroidery

Laces

Colours to be chosen