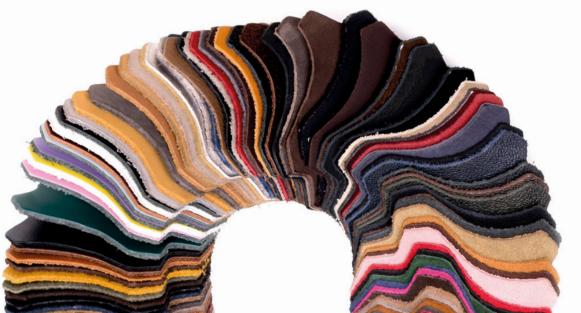

## **MATERIALS:**

All our materials come from local manufacturers who are experts in the footwear industry, from areas where the textile trade has a long-standing tradition in both footwear and leather tanning, offering high-quality materials and a wide variety of finishes and colors.

Our main materials are: NAPPA LEATHER AND SUEDE LEATHER, NYLON, COTTON.

#### **NAPPA LEATHER** & SUEDE **LEATHER:**

High quality bovine leather in a variety of colors. Durability, comfort and resistance.

Flastic and resistant fiber in a wide variety of colors.