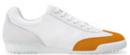

# **CASUAL**

#### Quarter

Leather, nylon or cotton

Custom Technique: Embroidery Leather cutting Sublimation (only nylon material)

#### **Heel Strap**

Suede leather

**Custom Technique:** Embroidery (max. 5 letter characters)

**Eyestay** 

Suede leather

Toe Cap

Suede leather

Laces

Colous to be chosen