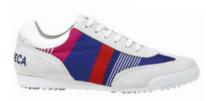

# **TENNIS**

Quarter

Leather

**Custom Technique:** Embroidery

Tongue / Toe Cap

Leather

**Heel Tab** 

Suede leather or leather

Laces

Colours to be chosen