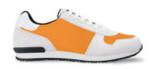

# **NEW FLASH**

#### Quarter

Leather, nylon or cotton

Custom Technique: Embroidery Leather cutting Sublimation (only nylon material)

#### **Heel Counter**

Suede leather

**Custom Technique:** Embroidery

#### **Eyestay**

Suede leather

#### Toe Cap

Suede leather

#### Heel Tab

Leather

**Custom Technique:** Embroidery

Laces

Colours to be chosen