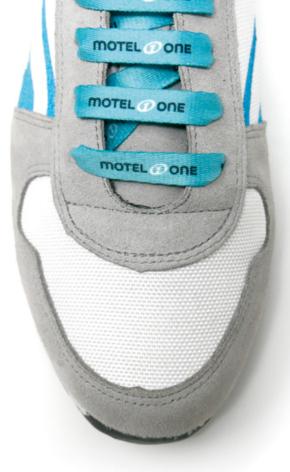

# PERSONALISED LACES

Apart from choosing the laces with your company colours, you can also have the option to add your company name and logo.