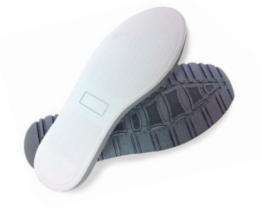

#### **BIODEGRADABLE SOLES:**

We have biodegradable soles for our clients, soles produced with TR or TPU material composed of between 50% and 100% recycled material, all of which retain their physical and mechanical properties. All of them are environmentally friendly and 100% biodegradable.