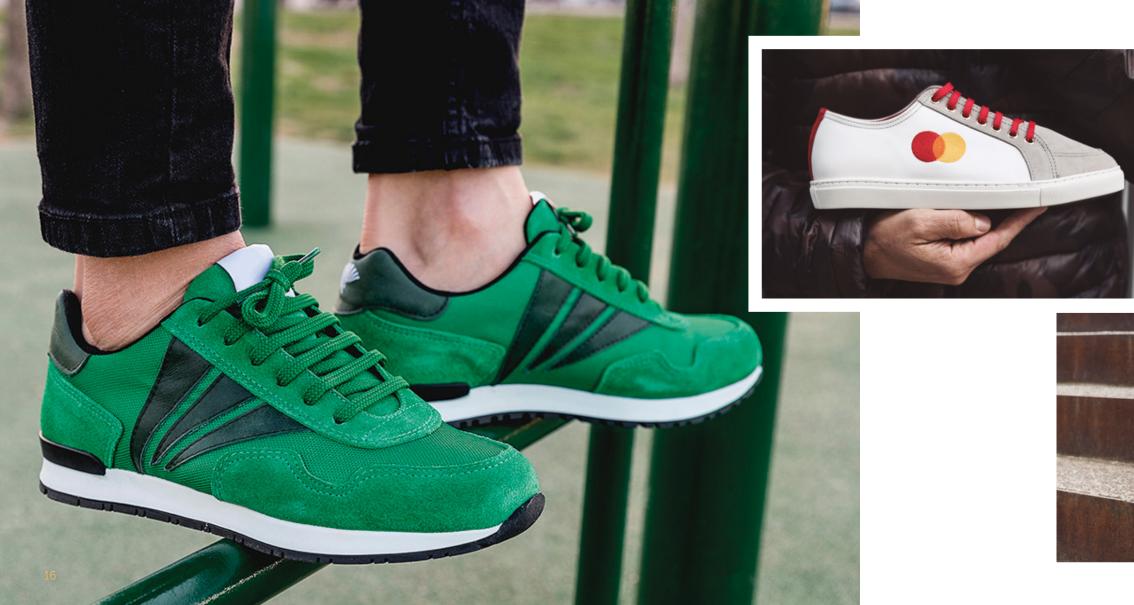

# PERSONALISED SNEAKERS WITH YOUR CUSTOMER'S LOGO

High quality handmade leather sneakers 🔸

Minimum order quantity - MOQ only 40 pairs 🗼

Delivery in 40 days 🛨

Free design proposals 🛨

40 years experience in the footwear industry 🛨

# A NEW WAY TO IMPLEMENT YOUR BRAND

We are the new manufacturer of personalised shoes for the promotional gift market.

We produce high quality sneakers totally personalised with your customer's corporate logo, colours and materials.