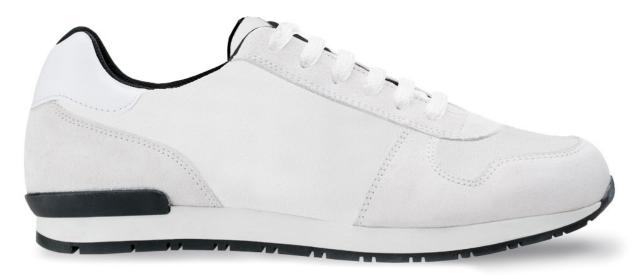

# DRAC

Leather, nylon or cotton

Custom Technique: Embroidery Leather cutting Sublimation (only nylon material)

**Heel Counter** 

Suede leather

**Custom Technique:** Embroidery

**Eyestay** 

Suede leather

Toe Cap

Suede leather

**Heel Tab** 

Leather

**Custom Technique:** Embroidery

Laces

Colours to be chosen