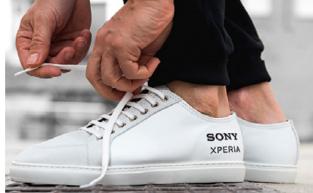

#### **TONGUE LABEL:**

It's also possible to insert the company logo or a text on the tongue of the sneaker.