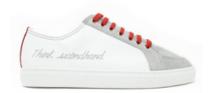

# **NEW FLASH**

#### Quarter

Leather, nylon or cotton

Custom Technique: Embroidery Leather cutting Sublimation (only nylon material)

#### **Heel Counter**

Suede leather

**Custom Technique:** Embroidery

#### **Eyestay**

Suede leather

#### Toe Cap

Suede leather

#### Heel Tab

Leather

**Custom Technique:** Embroidery

Laces

Colours to be chosen