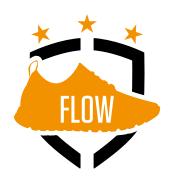

# **FLOW**

#### Quarter

Microfibre Synthetic leather

**Custom Technique:** Embroidery

#### **Heel Counter**

Microfibre Synthetic leather

**Custom Technique:** Embroidery

#### **Heel Counter Strip**

Microfibre Synthetic leather

# Neck and Eyestay

Tricot

#### Toe Cap

Nylon

**Custom Technique:** Sublimation (only nylon material)

#### Laces

Colours to be chosen