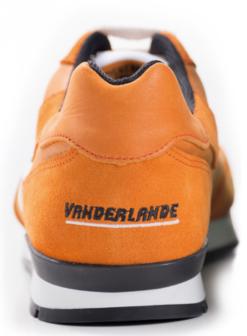

# PERSONALISED LACES

Apart from choosing the laces with your company colours, you can also have the option to add your company name and logo.