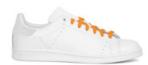

# PERSONALISED LACES

Apart from choosing the laces with your company colours, you can also have the option to add your company name and logo.