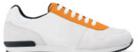

# **CASUAL**

#### Quarter

Leather, nylon or cotton

Custom Technique: Embroidery Leather cutting Sublimation (only nylon material)

#### **Heel Strap**

Suede leather

**Custom Technique:** Embroidery (max. 5 letter characters)

**Eyestay** 

Suede leather

Toe Cap

Suede leather

Laces

Colous to be chosen