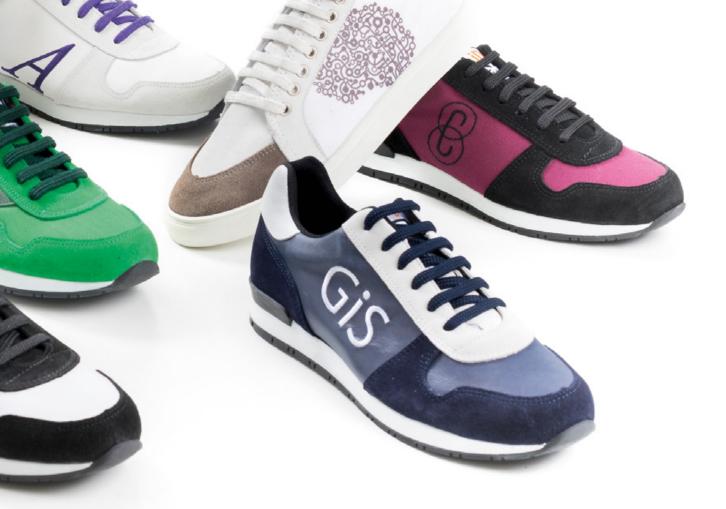

# PERSONALISED SNEAKERS WITH YOUR CUSTOMER'S LOGO

High quality handmade leather sneakers 🔸

Minimum order quantity - MOQ only 40 pairs 🗼

Delivery in 40 days 🛨

Free design proposals 🛨

40 years experience in the footwear industry 🛨

# A NEW WAY TO IMPLEMENT YOUR BRAND

We are the new manufacturer of personalised shoes for the promotional gift market.

We produce high quality sneakers totally personalised with your customer's corporate logo, colours and materials.

We are a branding company and have a long experience in the footwear industry. We have a very strong design team able to create the perfect shoe for each project.