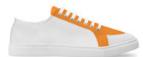

# DRAC

Leather, nylon or cotton

Custom Technique: Embroidery Leather cutting Sublimation (only nylon material)

**Heel Counter** 

Suede leather

**Custom Technique:** Embroidery

**Eyestay** 

Suede leather

Toe Cap

Suede leather

**Heel Tab** 

Leather

**Custom Technique:** Embroidery

Laces

Colours to be chosen