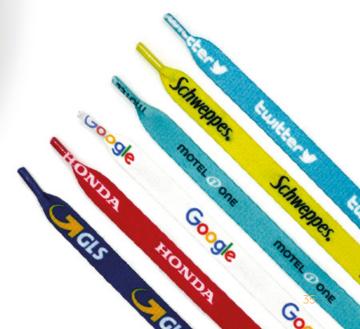

# PERSONALISED LACES

Apart from choosing the laces with your company colours, you can also have the option to add your company name and logo.