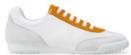

# **TENNIS**

Quarter

Leather

**Custom Technique:** Embroidery

Tongue / Toe Cap

Leather

**Heel Tab** 

Suede leather or leather

Laces

Colours to be chosen