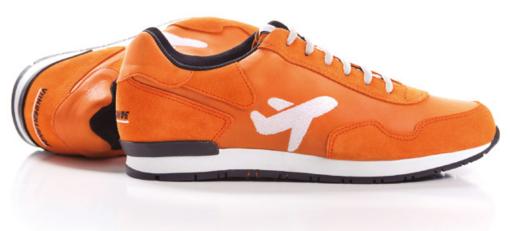

much as possible the exact colour tone of the original in our catalogue but sometimes it may be subject to main variations depending on laptops or screen resolutions.

# **LEATHER**



# **SUEDE LEATHER**



# **SUEDE LEATHER**











#### NYLON

# Nº1 N°10 N°15

# DYE SUBLIMATION

# SEND US YOUR PANTONE COLOUR



Do you need a specific colour? Send us the pantone colour and we can print that colour on the nylon. The result is perfect!



# TRICOT



# **SNEAKERS FOR:**

#### **OUR SHOES CAN HAVE DIFFERENT PURPOSES AS:**



- ★ Staff uniforms (salespeople, shop assistants, hotel staff)
- Promotional material for exhibitions, trade shows or events
- ★ Corporate gifts for customers / employees

- **★** Universities or school uniforms
- **★** Sports clubs or sports teams



















# PERSONALISED PACKAGING

#### **PACKAGING:**

We can personalise the sneakers packaging box

We can design it with your customer logo or apply the customer design proposal



# PERSONALISED TONGUE LABEL

#### **TONGUE LABEL:**

It's also possible to insert the company logo or a text on the tongue of the sneaker.









# PERSONALISED LACES

Apart from choosing the laces with your company colours, you can also have the option to add your company name and logo.