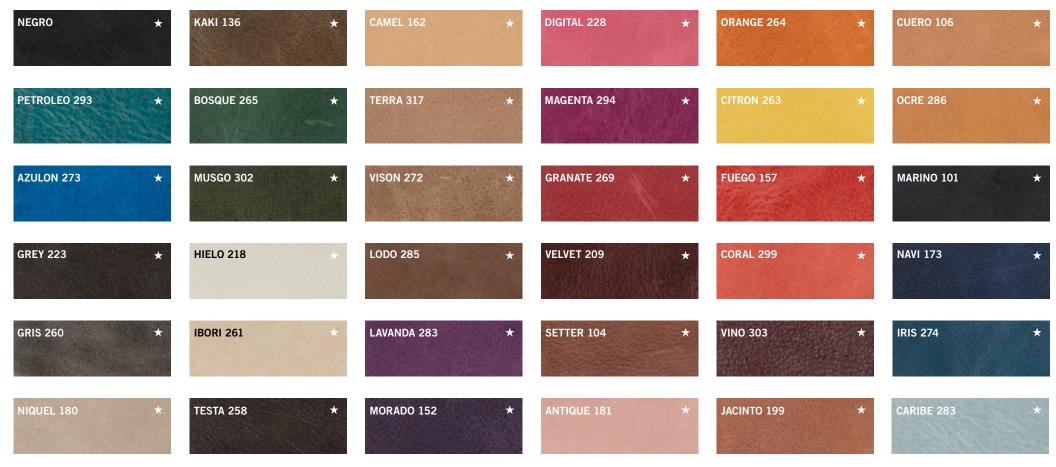

#### **NAPPA LEATHER** & SUEDE **LEATHER:**

High quality bovine leather in a variety of colors. Durability, comfort and resistance.

Flastic and resistant fiber in a wide variety of colors.

# 

We try to reproduce as much as possible the exact colour tone of the original in our catalogue but sometimes it may be subject to main variations depending on laptops or screen resolutions.

# **LEATHER**