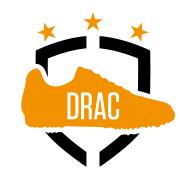

# DRAC

Leather, nylon or cotton

Custom Technique: Embroidery Leather cutting Sublimation (only nylon material)

**Heel Counter** 

Suede leather

**Custom Technique:** Embroidery

**Eyestay** 

Suede leather