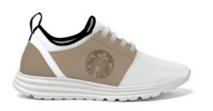

# **FLOW**

#### Quarter

Microfibre Synthetic leather

**Custom Technique:** Embroidery

#### **Heel Counter**

Microfibre Synthetic leather

**Custom Technique:** Embroidery

#### **Heel Counter Strip**

Microfibre Synthetic leather

# Neck and Eyestay

Tricot

#### Toe Cap

Nylon

**Custom Technique:** Sublimation (only nylon material)

#### Laces

Colours to be chosen