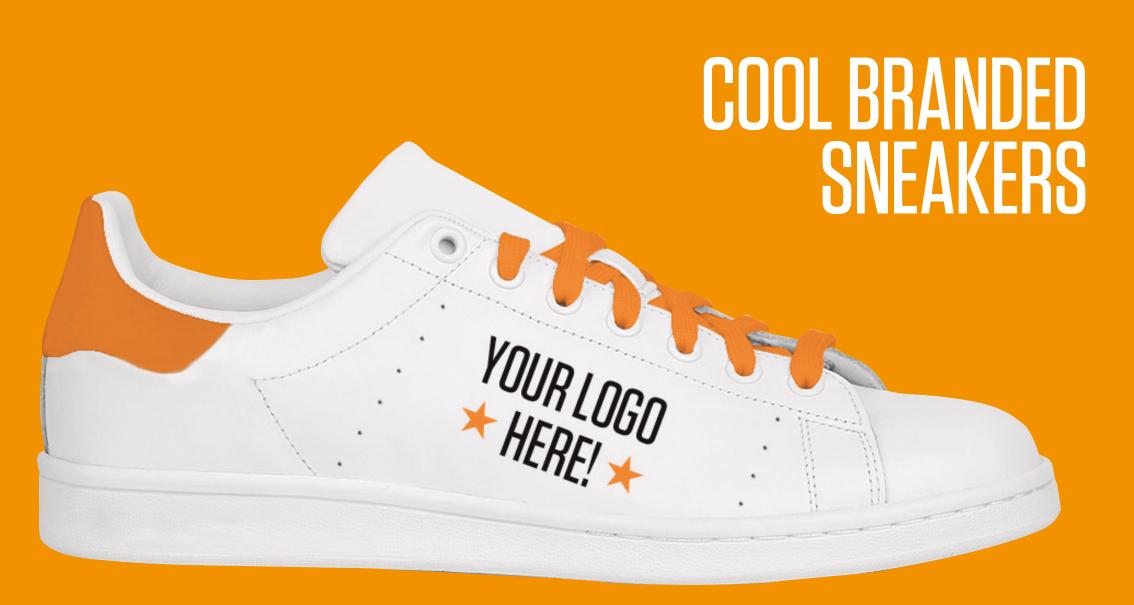

# PERSONALISED SNEAKERS WITH YOUR CUSTOMER'S LOGO

High quality handmade leather sneakers 🔸

Minimum order quantity - MOQ only 40 pairs 🗼

Delivery in 40 days 🛨

Free design proposals 🛨

40 years experience in the footwear industry 🛨

# A NEW WAY TO IMPLEMENT YOUR BRAND

We are the new manufacturer of personalised shoes for the promotional gift market.

We produce high quality sneakers totally personalised with your customer's corporate logo, colours and materials.