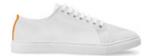

# **CASUAL**

#### Quarter

Leather, nylon or cotton

Custom Technique: Embroidery Leather cutting Sublimation (only nylon material)

#### **Heel Strap**

Suede leather

**Custom Technique:** Embroidery (max. 5 letter characters)

**Eyestay** 

Suede leather

Toe Cap

Suede leather

Laces

Colous to be chosen