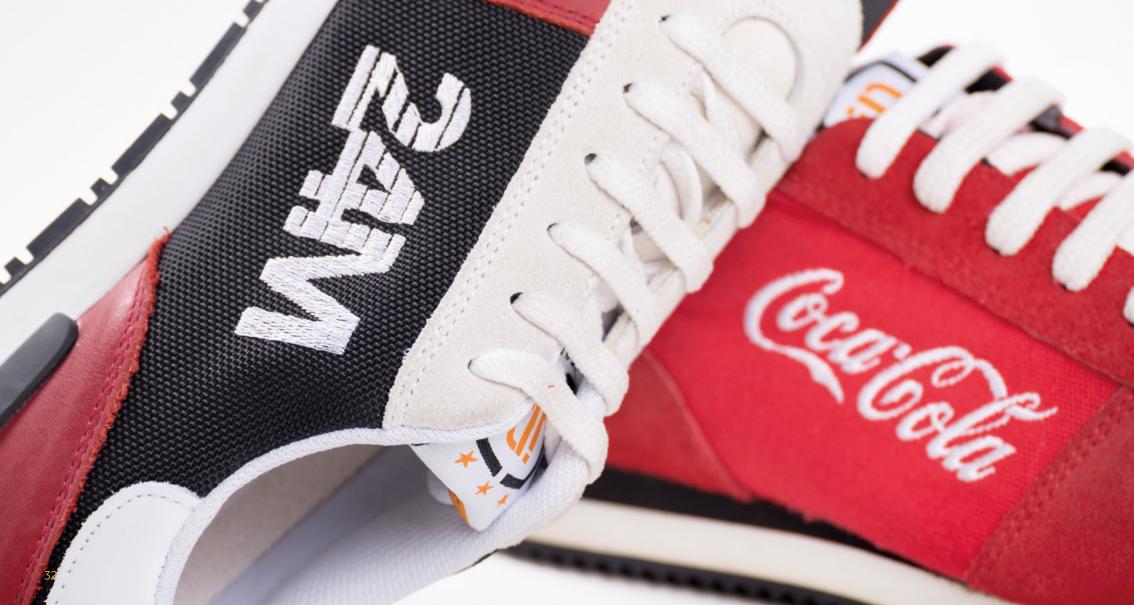

#### **EMBROIDERY:**

It's the perfect technique for logos formed by letters or more defined and simple designs, or with a limited number of lines. It can be used on all materials, especially on Nappa Leather.

#### Quarter

Leather, nylon or cotton

Custom Technique: Embroidery Leather cutting Sublimation (only nylon material)

#### **Heel Counter**

Suede leather

**Custom Technique:** Embroidery